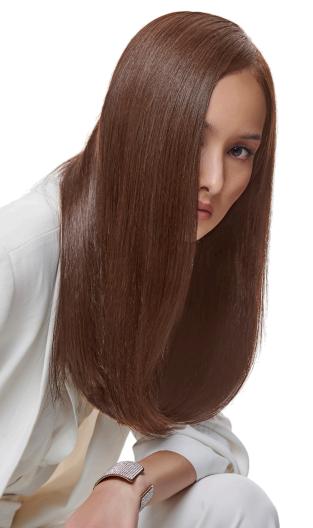

## **MIRROR EFFECT**

moringa seeds

IMMEDIATE LAMINATING ACTION AND SILKY HAIR TREATMENT
WITH A LIGHT LIQUID WATER-LIKE TEXTURE

Magic Water is an instant conditioner with a unique smoothing action and light texture enriched with Hyaluronic acid and Moringa seeds. In a few seconds, it magically transforms hair with a bright and silky appearance and feel. Magic Water is ideal for all hair types delivering visible effects on the first application.

Magic Water provides manageable, soft, shiny, and supple hair.

Shampoo hair and rinse. Apply Magic Water abundantly and massage 7 seconds into hair from roots to ends (until a light foam appears), then rinse. If additional conditioner is needed, apply then rinse.