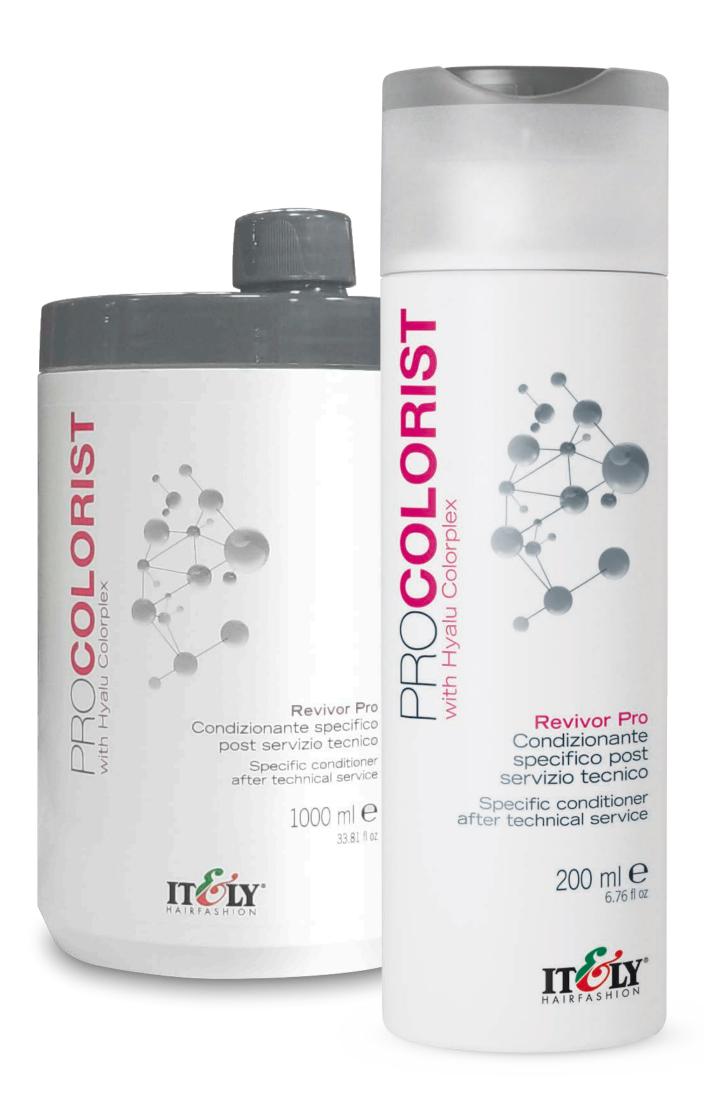

## Revivor Pro

Precious nutritious post technical conditioning service. Apply after dyes, bleaches, permanent and ironing services. Ideal for all hair types that need to be restructured. Revivor Pros rich active ingredients deeply nourish, moisturize, restructure and protect the hair. Hair acquires new softness, silkiness and shine; color is uniform and brighter, longer. Maximum protection for the hair and color comes from the exclusive Hyalu Colorplex.