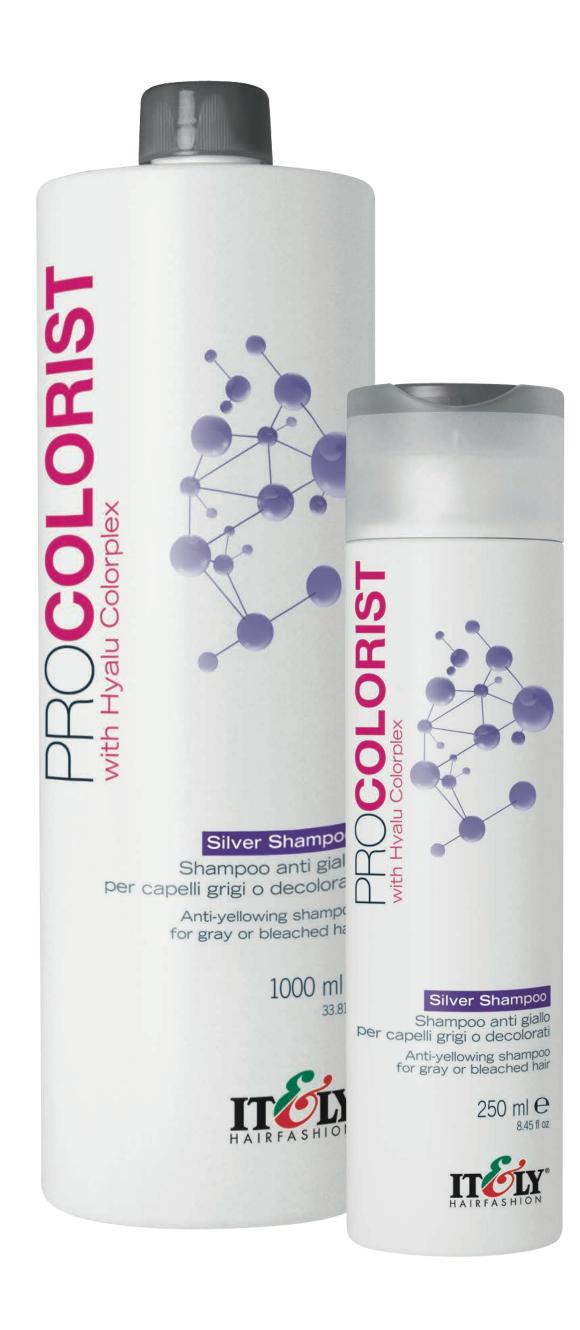

## Silver Shampoo

Eliminates unwanted yellow tones. Neutralizes graying hair's tendency to yellow. Brightens the color and adds luminous silver highlights to gray or bleached hair.