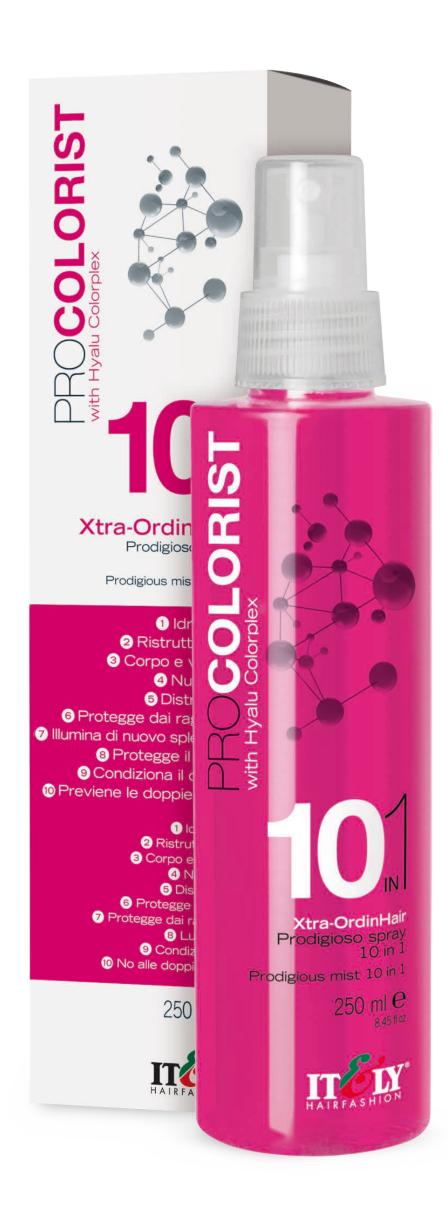

## Xtra OrdinHair

This amazing multifunctional and biphasic, no-rinse solution contains 10 restructuring actions. With Hyalu Colorplex, color is always protected. XTRAORDINHAIR moisturizes the hair fiber, restructures, gives body and volume, feeds the stem and detangles without damaging hair.

For dry hair: protects color. Provides shine and conditions hair while preventing split ends.

- 1. Deep hydration
- 2. Fiber restructuring
- 3. Adds body and volume
- 4. Nourishes the stem
- 5. Detangles

- 6. Protects from UV rays
- 7. Lightens up with new splendor
- 8. Protects color
- 9. Conditions the hair
- 10. Prevents split ends