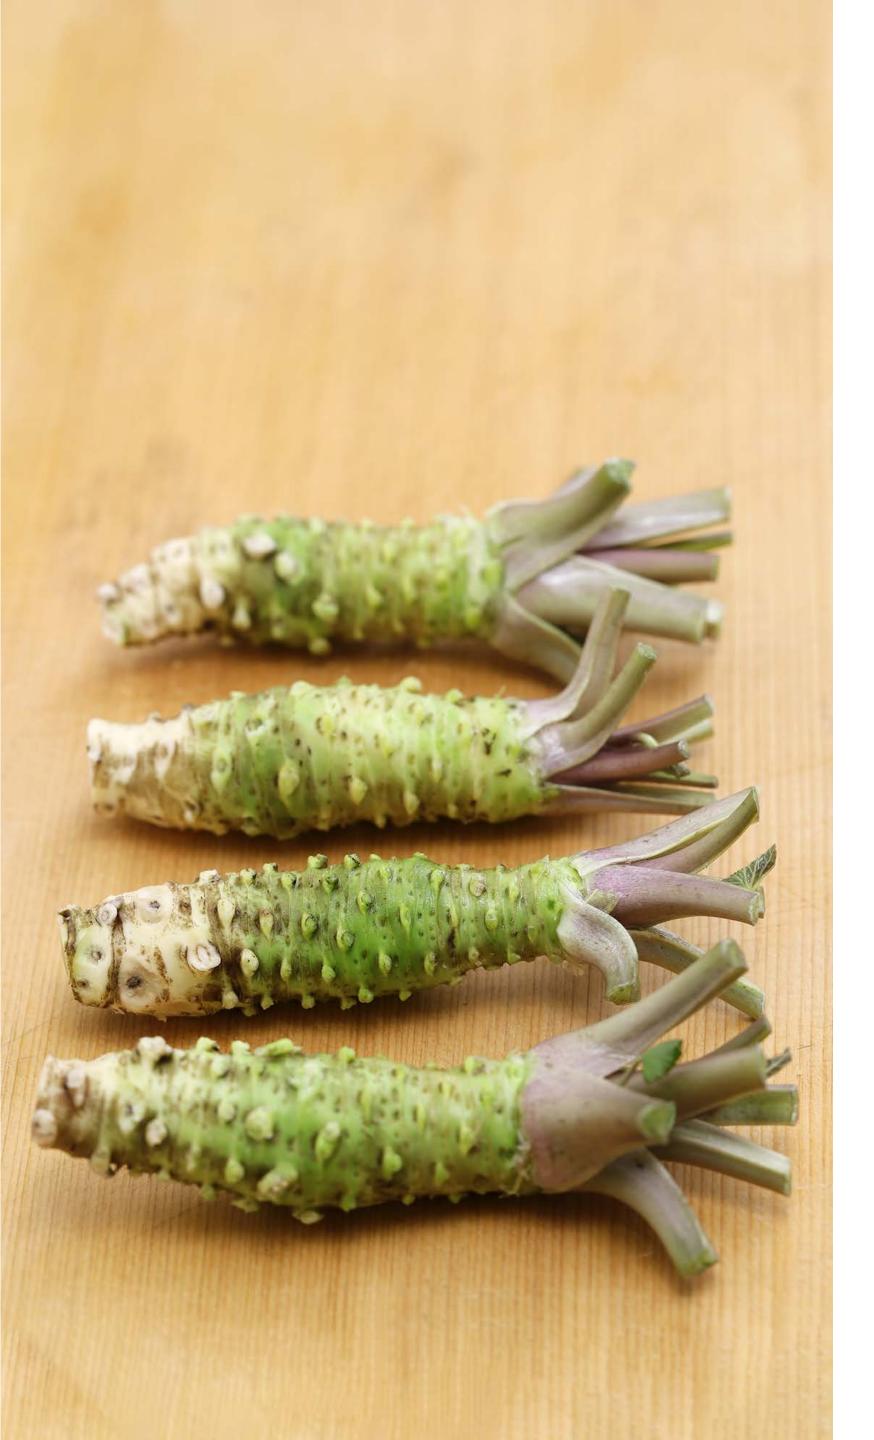

### **AC COLORPLEX**

AC COLORPLEX is an ultra protective active ingredient based on Melanin and Wasabia Japonica. As an antioxidant it neutralizes damage from free radicals and protects color from fading. With its advanced barrier effect, its defends hair from the oxidizing effect of UV rays. Its powerful moisturizing effect leaves hair surprisingly soft.