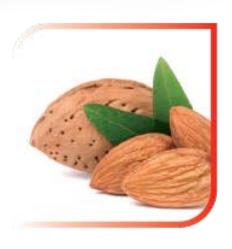

## E-PLEX BOND REPAIR

COCOA butter Moisturizing, Anti-frizz, Nutrient.

ALMOND oil: Anti-age, Anti-inflammatory.

MANGO butter Antioxidant, Emollient.

AVOCADO oil: Moisturizing, Lenitive.

OLIVE oil: Reviving, Reinforcing.