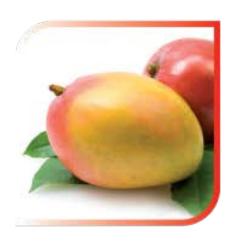

## E-PLEX BOND REPAIR

COCOA butter Moisturizing, Anti-frizz, Nutrient.

ALMOND oil: Anti-age, Anti-inflammatory.

MANGO butter Antioxidant, Emollient.

AVOCADO oil: Moisturizing, Lenitive.

OLIVE oil: Reviving, Reinforcing.