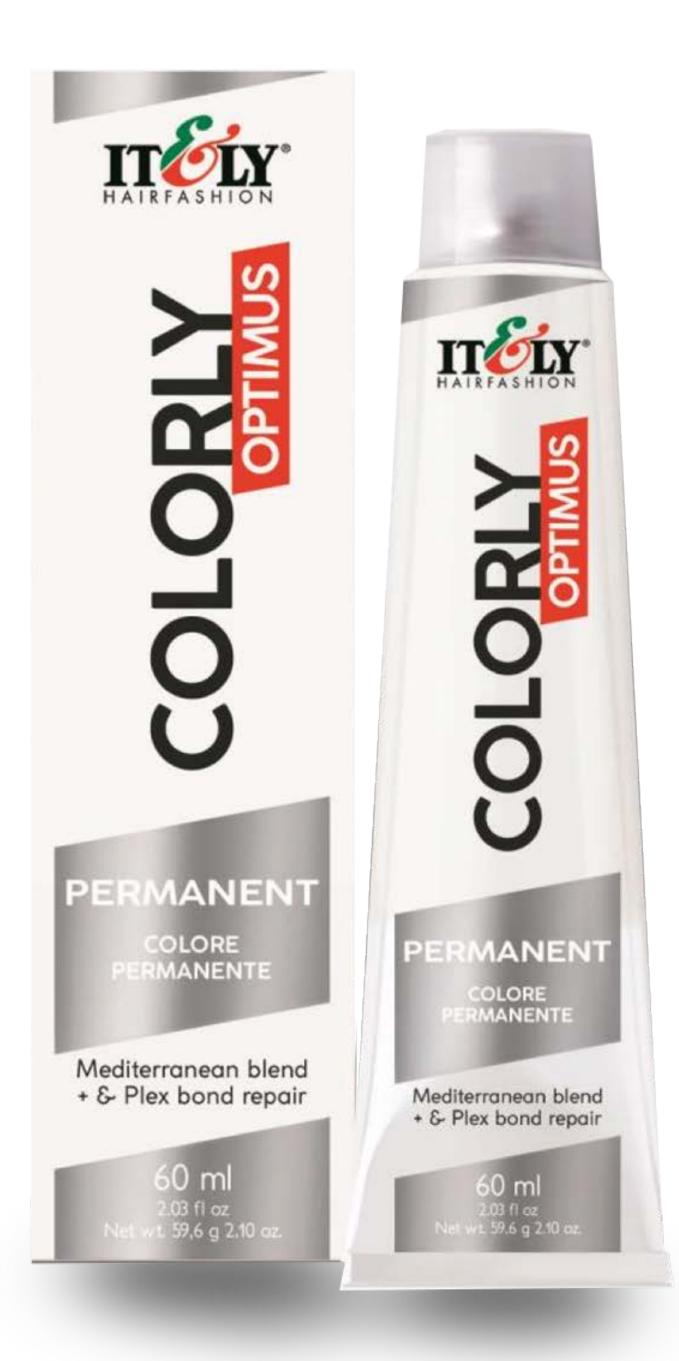

#### **NEW COLOR RANGE**

Comprised of 96 Shades 23 Color Series

#### **MEDITERRANEAN BLEND**

Mediterranean Blend is a new technology created by a mix of Italian fruit and plant extracts (Grape, Apple, Lemon and Wheat Bran) for skin renewal, greater hair beauty and more color longevity.

## **EPLEX**BOND REPAIR

EVERY shade of COLORLY OPTIMUS is formulated with the exclusive &-PLEX Bond Repair; A proven technology designed to restructure and protect the bonds broken or damaged during the service

#### **TECHNOLOGY ADVANCEMENTS**

Lowered Ammonia content: 0.5% - 2.2% Perfectly Balanced Blend of Primary and Secondary Pigments Ingredients from The Circular Economy Molar Formula 100% Vegan Paraben FREE

#### LOW AMMONIA CONTENT

Innovation and respect for scalp and hair is realized in COLORLY OPTIMUS:

Permanent hair coloring with 12% LESS ammonia

- Guaranteed and tested, flawless color deposition results
- Longevity maintained and 100% gray coverage achieved