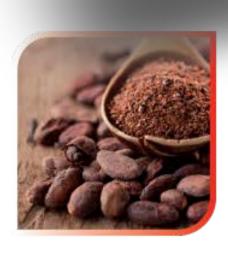

## E-PLEX BOND REPAIR

COCOA butter Moisturizing, Anti-frizz, Nutrient.

ALMOND oil: Anti-age, Anti-inflammatory.

MANGO butter Antioxidant, Emollient.

AVOCADO oil: Moisturizing, Lenitive.

OLIVE oil: Reviving, Reinforcing.