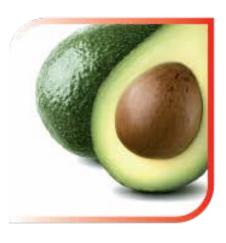

## E-PLEX BOND REPAIR

COCOA butter Moisturizing, Anti-frizz, Nutrient.

ALMOND oil: Anti-age, Anti-inflammatory.

MANGO butter Antioxidant, Emollient.

AVOCADO oil: Moisturizing, Lenitive.

OLIVE oil: Reviving, Reinforcing.