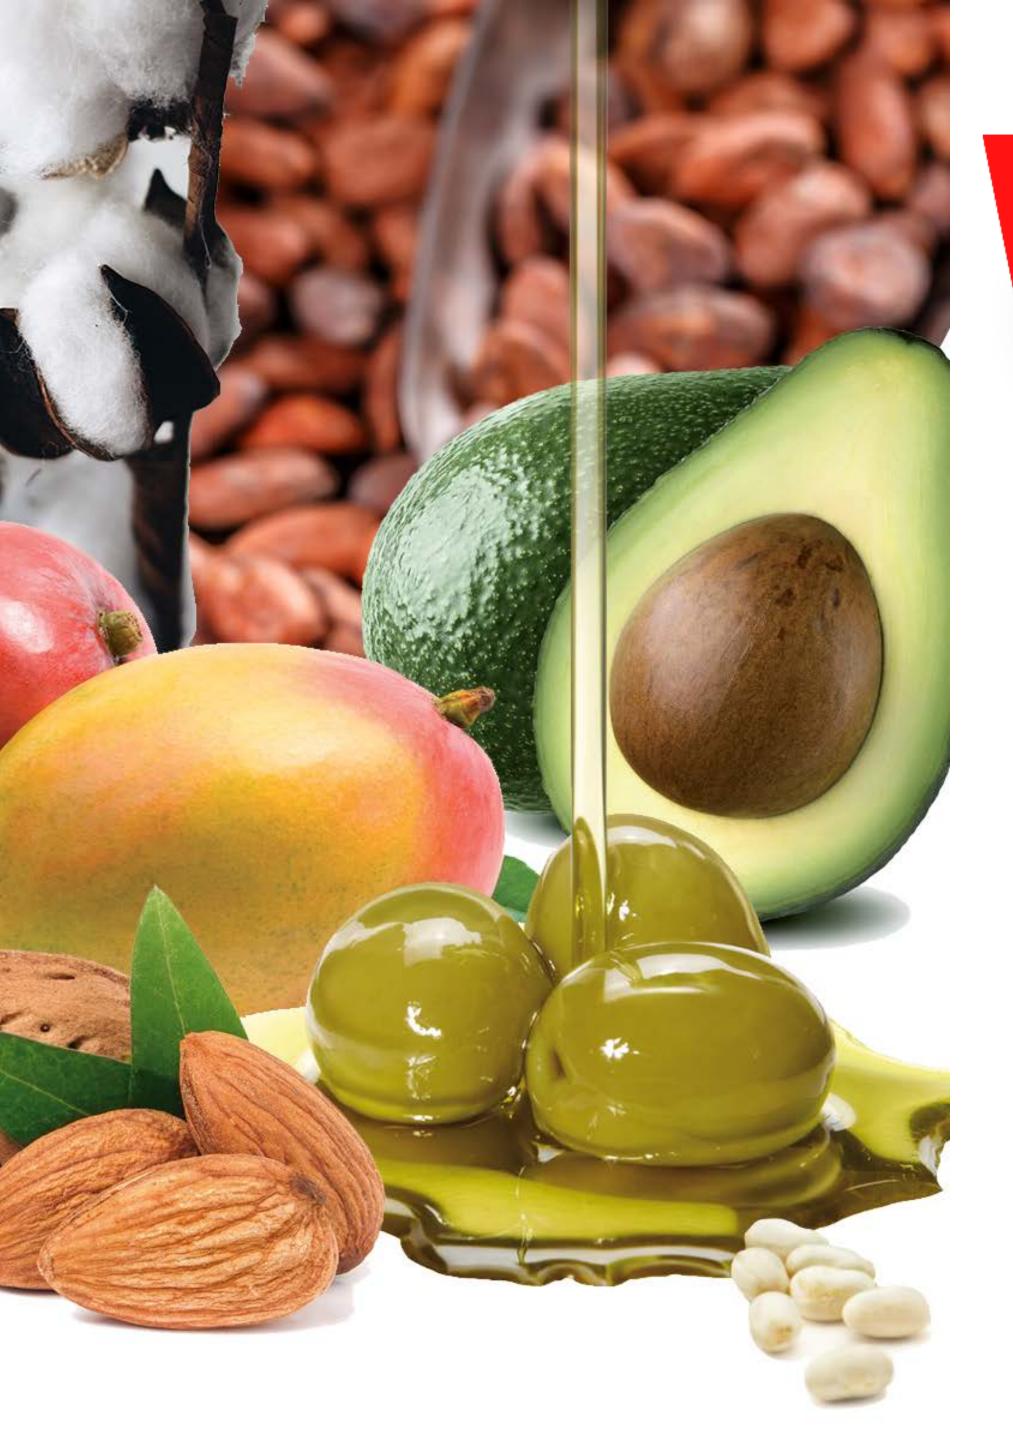

## E-PLEX BOND REPAIR

COCOA butter Moisturizing, Anti-frizz, Nutrient.

ALMOND oil: Anti-age, Anti-inflammatory.

MANGO butter Antioxidant, Emollient.

AVOCADO oil: Moisturizing, Lenitive.

OLIVE oil: Reviving, Reinforcing.

SOYBEAN oil: Nourishing and Skin Protective.

COTTONSEED oil: Moisturizing and Nutrient.