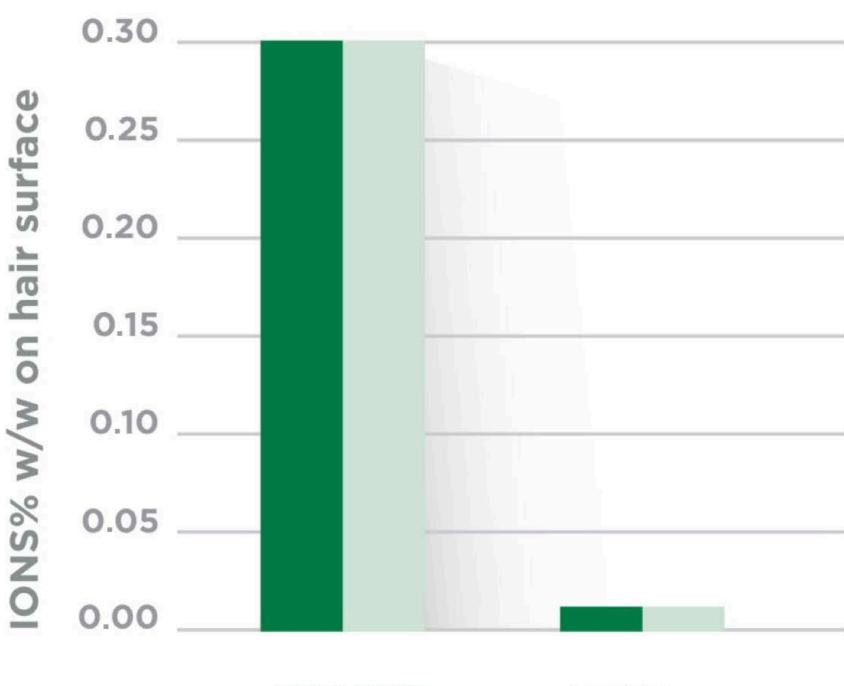

#### **MEDITERRANEAN BLEND**

Reduces heavy mineral (Na - sodium + CL chlorine) presence on the hair when rinsing color after processing. By sealing the cuticle, heavy minerals are blocked from the hair shaft while nourishing ingredients are sealed in.

AFTER MEDITERRANEAN BLEND