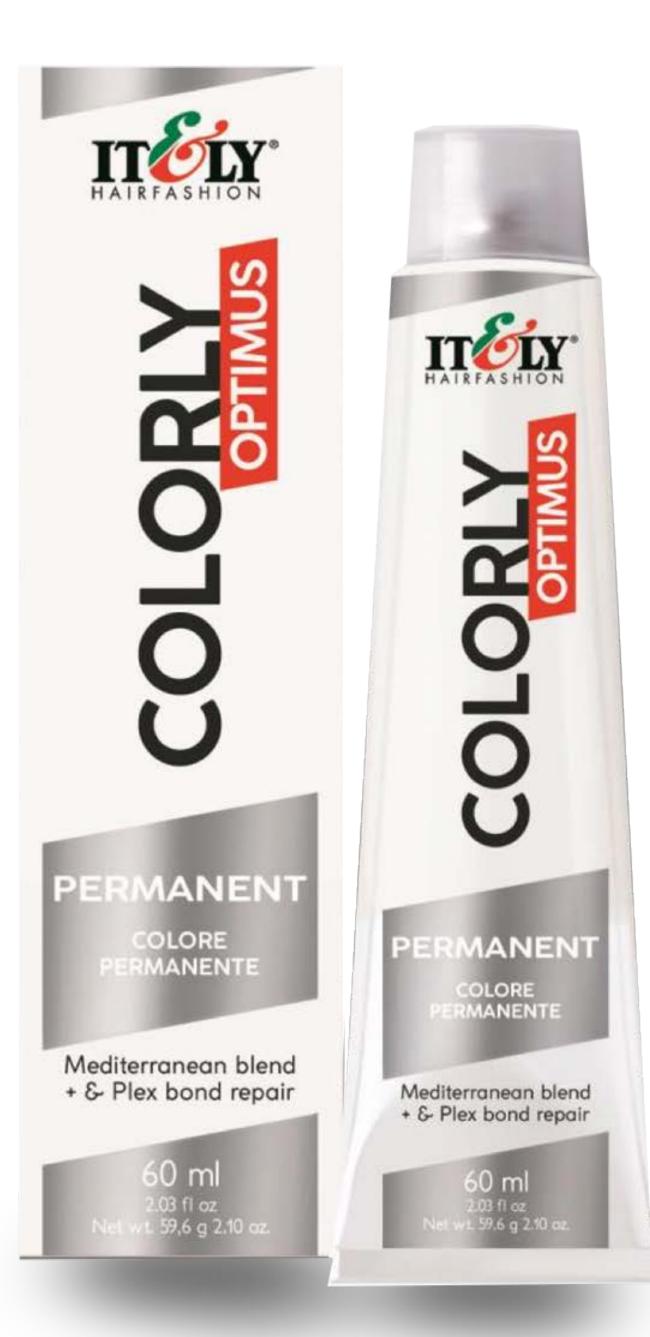

#### **KEY ADVANCEMENTS**

Color Base Key
New Color Range
New Series and Shades
New Fragrance
Easy to Mix and Apply
Mediterranean Blend
E-Plex Bond Repair

#### **MEDITERRANEAN BLEND**

Mediterranean Blend is a new technology created by a mix of Italian fruit and plant extracts (Grape, Apple, Lemon and Wheat Bran) for skin renewal, greater hair beauty and more color longevity.

## **EPLEX**BOND REPAIR

EVERY shade of COLORLY OPTIMUS is formulated with the exclusive &-PLEX Bond Repair; A proven technology designed to restructure and protect the bonds broken or damaged during the service