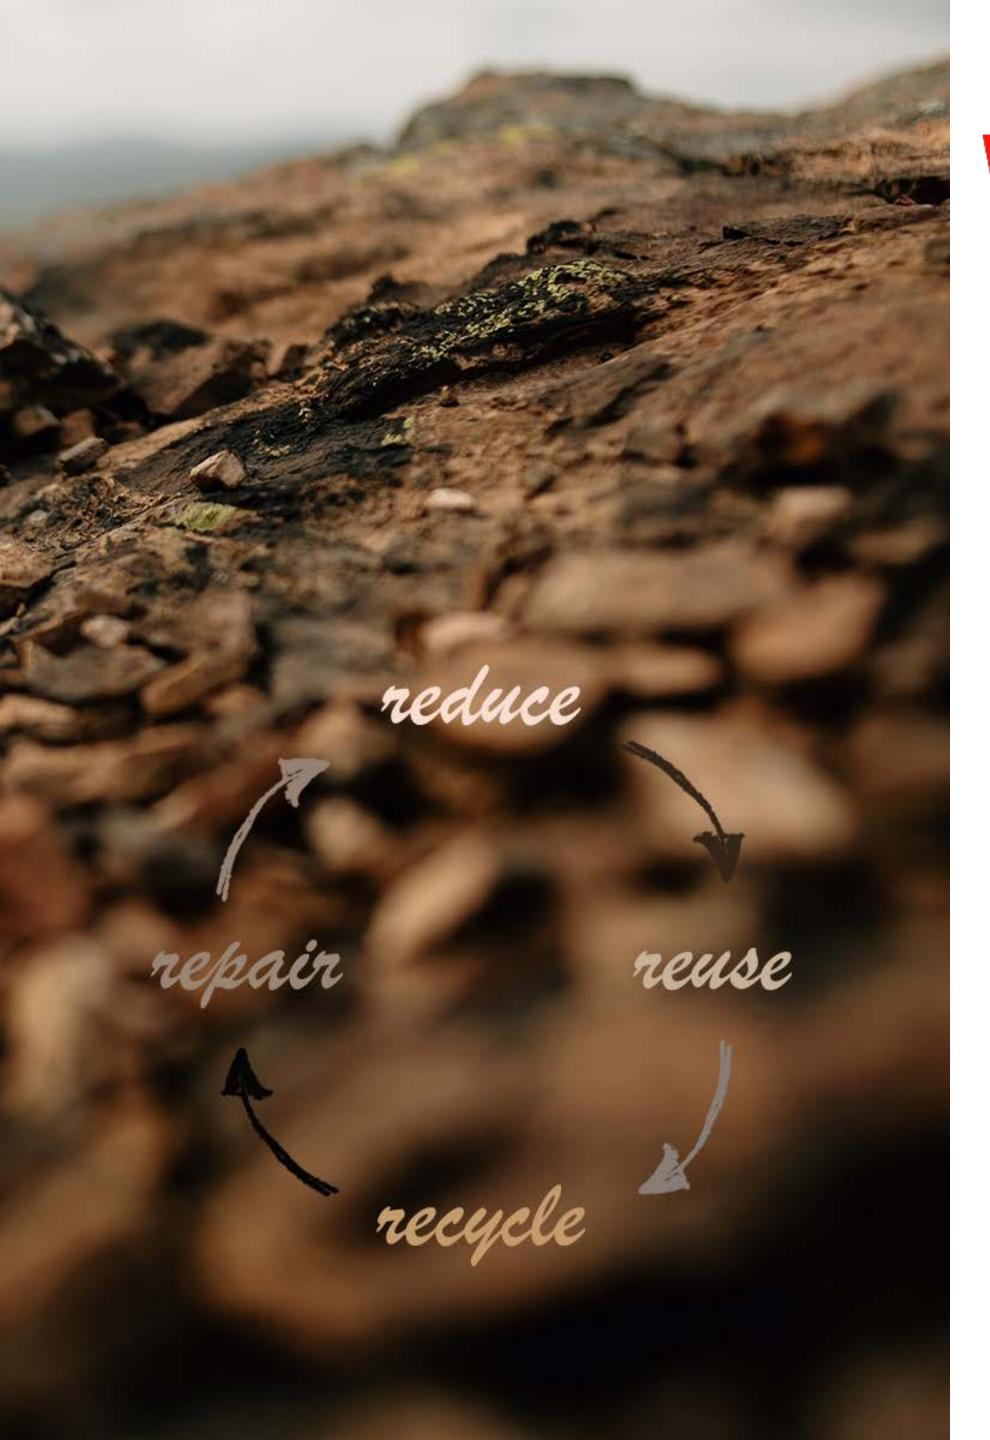

#### **CIRCULAR ECONOMY**

The circular economy is a production and consumption model that involves sharing, lending, reusing, repairing, reconditioning and recycling existing materials and products for as long as possible.

This extends the life cycle of products, helping to reduce waste to a minimum. Once the product has finished its function, the materials it is made of are in fact reintroduced, where possible, into the economic cycle.