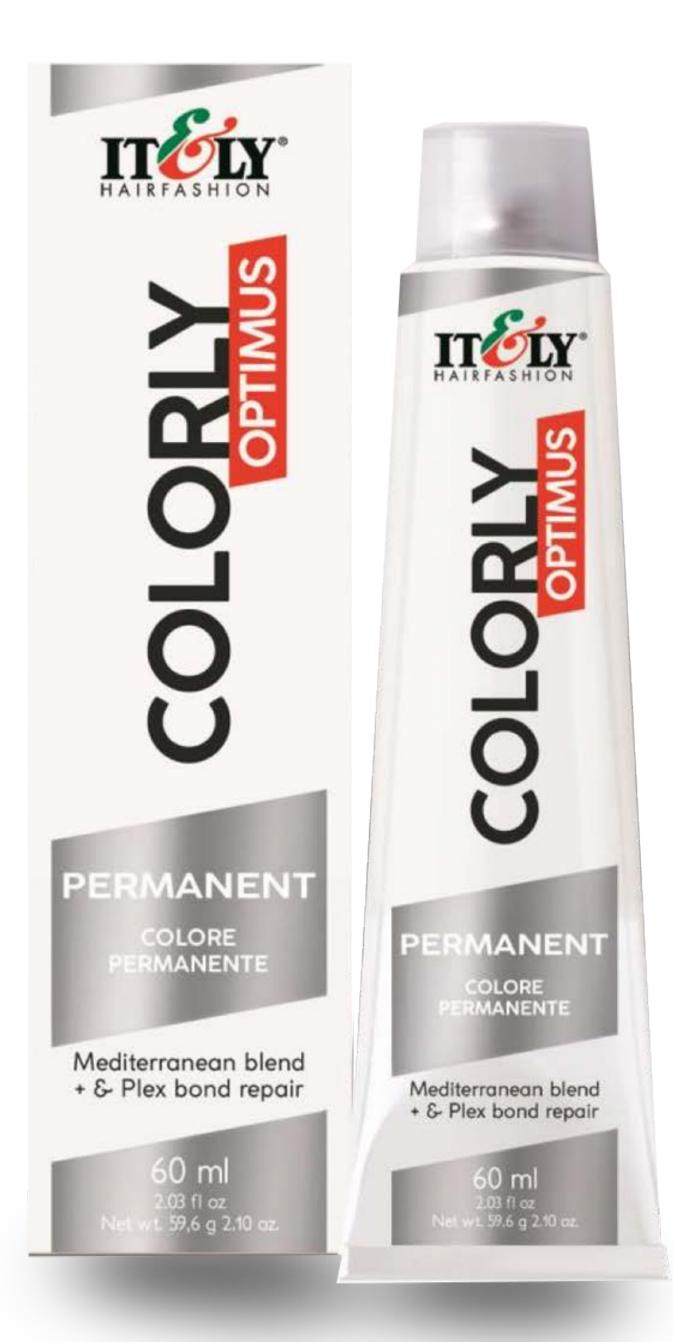

#### THE EVOLUTION OF COLORLY

#### **COLORLY**

COLORLY is born, in the same year as the foundation of G.V.F. S.p.A., a company that will be known as ITELY HAIRFASHION. The market immediately recognizes its viability, high quality and superior results.

#### **COLORLY ADVANCED FORMULA**

leading unique formula of its era.

With an innovative attitude and constant research, progress is made from technological advancements and **COLORLY Advanced Formula** is born. The implementation of a new generation of pigments, in addition to the inclusion of protective ingredients, COLORLY A.F. quickly becomes a

#### **COLORLY 2020**

The technological advancements continue as **COLORLY 2020** provides a new, even more effective & delicate product. The ACP Complex®, works to protect, strengthen and extend the duration and intensity of color during & after technical service.

#### **KEY ADVANCEMENTS**

Color Base Key
New Color Range
New Series and Shades
New Fragrance
Easy to Mix and Apply
Mediterranean Blend
E-Plex Bond Repair

#### **NEW COLOR RANGE**

Comprised of 96 Shades 23 Color Series

#### **MEDITERRANEAN BLEND**

Mediterranean Blend is a new technology created by a mix of Italian fruit and plant extracts (Grape, Apple, Lemon and Wheat Bran) for skin renewal, greater hair beauty and more color longevity.

## **EPLEX**BOND REPAIR

EVERY shade of COLORLY OPTIMUS is formulated with the exclusive &-PLEX Bond Repair; A proven technology designed to restructure and protect the bonds broken or damaged during the service