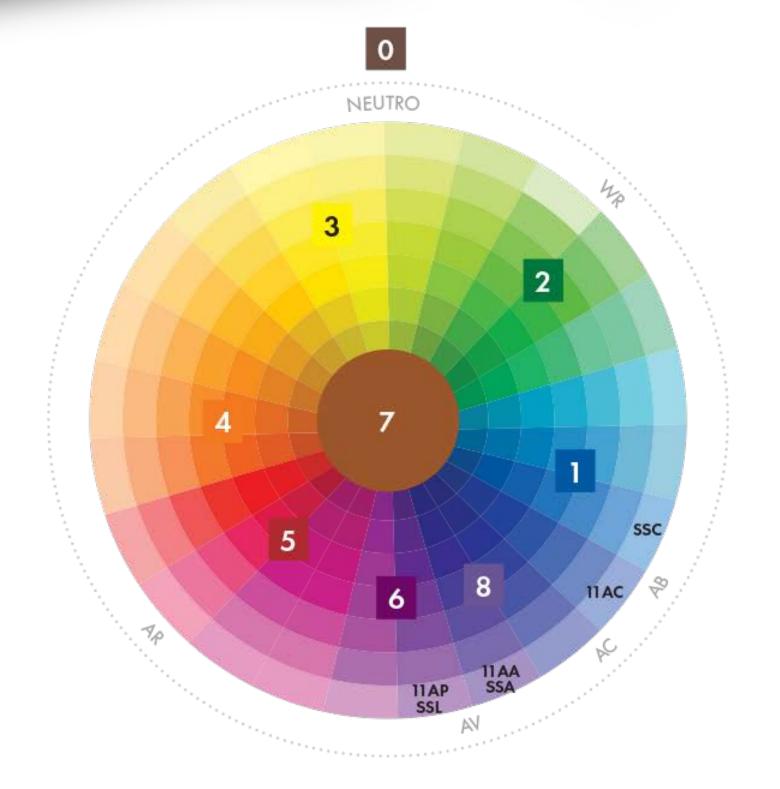

## COLORLY®

The chart below represents the primary & secondary reflection within each series.

To the right, the corresponding reflection within each series is represented on the color wheel.

| Series | Description                       | Reflection |
|--------|-----------------------------------|------------|
| N      | Natural                           | .0         |
| NI     | Natural Intense                   | .00        |
| TN     | Mediterranean                     | .7         |
| CH     | Chocolate                         | .73        |
| СР     | Chocolate Red Hot<br>Chili Pepper | .75        |
| CS     | Chestnut                          | .17        |
| С      | Ash                               | .1         |
| CV     | Ash Violet                        | .16        |
| В      | Beige                             | .31        |
| T      | Matt                              | .2         |
| K      | Smoky                             | .78        |
| D      | Gold                              | .3         |
| RD     | Autumn                            | .43        |
| R      | Copper                            | .4         |
| RT     | Intense Copper                    | .44        |
| RF     | Red                               | .5         |
| М      | Mahogany                          | .56        |
| ٧      | Irisée                            | .6         |
| L      | Lavender                          | .86        |
| PC     | Pearl Ash                         | .81        |

#### **COLOR BASE KEY**

| Reflection | Color         |
|------------|---------------|
| 0          | Neutral Brown |
|            | Blue          |
| 2          | Green         |
| 3          | Yellow        |
| 4          | Orange        |
| 5          | Red           |
| 6          | Violet        |
| 7          | Warm Brown    |