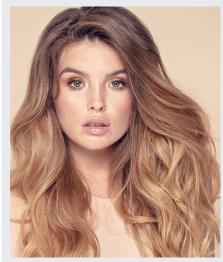

## PROFESSIONAL TEXTURE SUPPORT

**PREONDA: PH of 6.0-6.9** 

A light weight protective leave in spray to be used before a waving or straightening service.

PLUSONDA: PH of 5.0-5.5

A reacidifier emulsion enriched with shea butter, sweet almond oil and the Split End Complex that reintegrates the keratin structure after a perming or straightening service.

Thermoflat: PH of 3.9-4.5

A multiactive smoothing fluid that protects the hair from thermal shock after a straightening service.