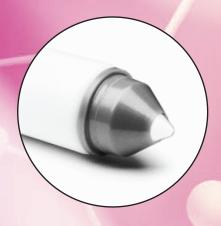

## 2- PACKAGING:

When faced with a sensitive or irritated scalp, it is important to proceed very delicately. For this you need not only a soothing product, but also one that can by applied delicately and with precision.

## **SOFTIPS CAP:**

PRECISION AND CONTROL:

With its soft silicon tip, the softips cap chosen for the Scalp Protector guarantees a precise application and the utmost control directly on the skin, without scratching.