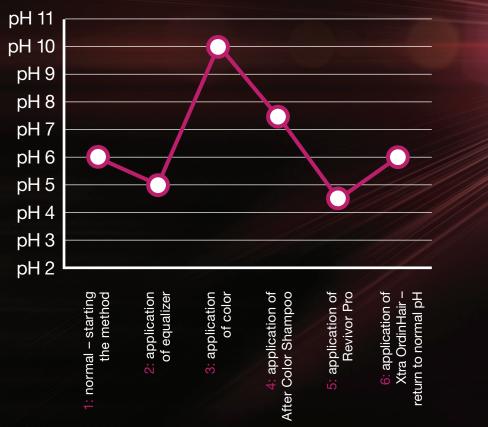

## **PREPARATION**

Equalizer
Derma Shield
Chelating Shampoo

## **PROTECTION**

Scalp Protector
Color Cleaner

#### **ENHANCEMENT**

After Color Shampoo Revivor Pro Xtra OrdinHair

360° PROTECTION

|                     | Scalp | Hair | Color |
|---------------------|-------|------|-------|
| Equalizer           |       | •    |       |
| Scalp Protector     | •     |      |       |
| Derma Shield        |       |      |       |
| Color Cleaner       | •     |      |       |
| Chelating Shampoo   |       | •    | •     |
| After Color Shampoo |       | •    | •     |
| Revivor Pro         |       | •    | •     |
| Xtra OrdinHair      |       | •    | •     |